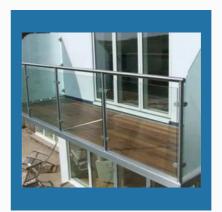

### **RAILING GLASS**

8mm Toughened Glass

6mm Toughened Glass

10mm Glass Railing

12mm Glass Railing