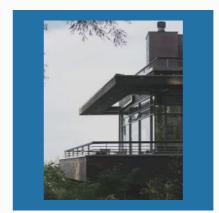

### **RAILING GLASS**

8mm Toughened Glass

6mm Toughened Glass

10mm Glass Railing

12mm Glass Railing