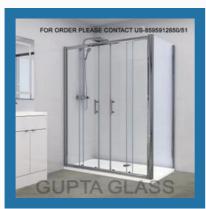

#### **GLASS PARTITION**

Frameless Shower Glass Cubicle

12mm Toughened Glass

Bathroom Glass Partition

10mm Toughened Glass

#### **TOUGHENED GLASS DOOR**

12mm Toughened Glass Saint Gobain

12mm Toughened Glass Partition

10 mm Thick Toughened Glass Door

Glass Shower Enclosure

15mm Clear Toughened Glass

5mm Toughened Glass

Double Glazed Glass