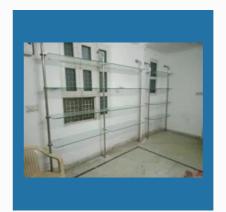

#### **GLASS SHELVES**

12mm Laminated Toughened Glass

12mm Toughened Glass Shelves

8mm Glass Shelves Toughened

12mm Glass Shelves Annealed