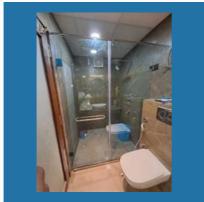

#### **GLASS PARTITION**

Frameless Shower Glass Cubicle

12mm Toughened Glass

Bathroom Glass Partition

10mm Toughened Glass