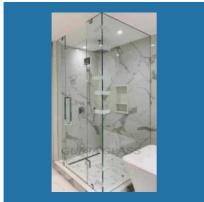

#### **GLASS PARTITION**

Frameless Shower Glass Cubicle

12mm Toughened Glass

Bathroom Glass Partition

10mm Toughened Glass

#### **TOUGHENED GLASS DOOR**

12mm Toughened Glass Saint Gobain

12mm Toughened Glass Partition

10 mm Thick Toughened Glass Door

Glass Shower Enclosure

15mm Clear Toughened Glass

5mm Toughened Glass

Double Glazed Glass